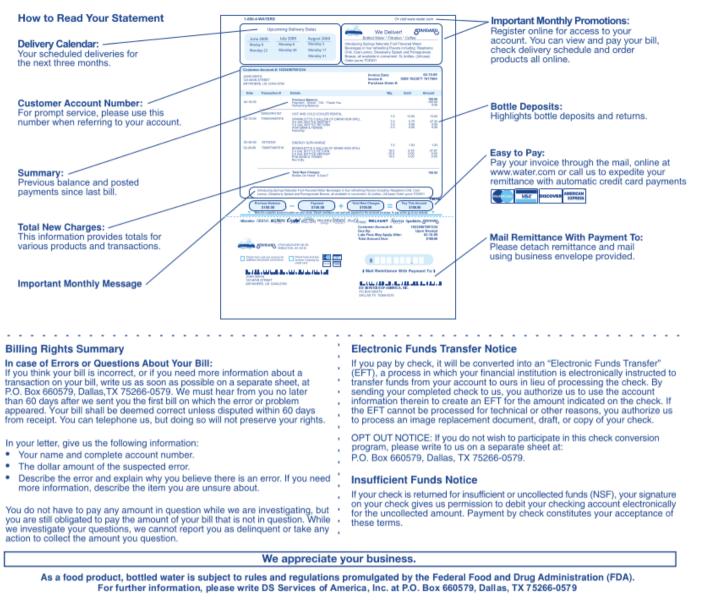

| 1-800-4-WATERS (1-800-492-8377)                                                                                                                                                                                                                                                                                                                                                                                                                                                                                                                                                                                                                                                                                                                                                                                                                                                                                                                                                                                                                                                                                                                                                                                                                                                                                                                                                                                                                                                                                                                                                                                                                                                                                                                                                                                                                                                                                                                                                                                                                                                                                                | www.crystai-springs.com                                                                                                                                                                                                                                                  |
|--------------------------------------------------------------------------------------------------------------------------------------------------------------------------------------------------------------------------------------------------------------------------------------------------------------------------------------------------------------------------------------------------------------------------------------------------------------------------------------------------------------------------------------------------------------------------------------------------------------------------------------------------------------------------------------------------------------------------------------------------------------------------------------------------------------------------------------------------------------------------------------------------------------------------------------------------------------------------------------------------------------------------------------------------------------------------------------------------------------------------------------------------------------------------------------------------------------------------------------------------------------------------------------------------------------------------------------------------------------------------------------------------------------------------------------------------------------------------------------------------------------------------------------------------------------------------------------------------------------------------------------------------------------------------------------------------------------------------------------------------------------------------------------------------------------------------------------------------------------------------------------------------------------------------------------------------------------------------------------------------------------------------------------------------------------------------------------------------------------------------------|--------------------------------------------------------------------------------------------------------------------------------------------------------------------------------------------------------------------------------------------------------------------------|
| Upcoming Delivery Dates                                                                                                                                                                                                                                                                                                                                                                                                                                                                                                                                                                                                                                                                                                                                                                                                                                                                                                                                                                                                                                                                                                                                                                                                                                                                                                                                                                                                                                                                                                                                                                                                                                                                                                                                                                                                                                                                                                                                                                                                                                                                                                        | We Deliver!<br>Bottled Water * Filtration * Coffee                                                                                                                                                                                                                       |
| September 2020 October 2020 November 2020<br>Wednesday 30 Wednesday 28 Wednesday 25                                                                                                                                                                                                                                                                                                                                                                                                                                                                                                                                                                                                                                                                                                                                                                                                                                                                                                                                                                                                                                                                                                                                                                                                                                                                                                                                                                                                                                                                                                                                                                                                                                                                                                                                                                                                                                                                                                                                                                                                                                            | Football season is upon us! Don't forget your on-the-go<br>hydration. Stock up now on 24-packs of .5-liter bottles -<br>starting at \$5.99. They're just the right size at just<br>the right price. Go to water.com/myaccount to add<br>on-the-go bottles to your order. |
| Customer Account#:444526617906049                                                                                                                                                                                                                                                                                                                                                                                                                                                                                                                                                                                                                                                                                                                                                                                                                                                                                                                                                                                                                                                                                                                                                                                                                                                                                                                                                                                                                                                                                                                                                                                                                                                                                                                                                                                                                                                                                                                                                                                                                                                                                              |                                                                                                                                                                                                                                                                          |
| RAZOR PLANET<br>227 WELLS AVE S<br>RENTON, WA 98057                                                                                                                                                                                                                                                                                                                                                                                                                                                                                                                                                                                                                                                                                                                                                                                                                                                                                                                                                                                                                                                                                                                                                                                                                                                                                                                                                                                                                                                                                                                                                                                                                                                                                                                                                                                                                                                                                                                                                                                                                                                                            | Invoice Date: 09-11-20<br>Invoice #: 17906049 091120<br>Purchase Order #:                                                                                                                                                                                                |
| Date Transaction # Details                                                                                                                                                                                                                                                                                                                                                                                                                                                                                                                                                                                                                                                                                                                                                                                                                                                                                                                                                                                                                                                                                                                                                                                                                                                                                                                                                                                                                                                                                                                                                                                                                                                                                                                                                                                                                                                                                                                                                                                                                                                                                                     | Qty. Each Amount                                                                                                                                                                                                                                                         |
| 08-19-20 Payment - Thank You<br>Remaining Balance                                                                                                                                                                                                                                                                                                                                                                                                                                                                                                                                                                                                                                                                                                                                                                                                                                                                                                                                                                                                                                                                                                                                                                                                                                                                                                                                                                                                                                                                                                                                                                                                                                                                                                                                                                                                                                                                                                                                                                                                                                                                              | <b>20.89</b><br>-20.89<br>0.00                                                                                                                                                                                                                                           |
| R2023717372734 FLAVIA C200 BREWER RENTAL<br>Sales Tax                                                                                                                                                                                                                                                                                                                                                                                                                                                                                                                                                                                                                                                                                                                                                                                                                                                                                                                                                                                                                                                                                                                                                                                                                                                                                                                                                                                                                                                                                                                                                                                                                                                                                                                                                                                                                                                                                                                                                                                                                                                                          | 1 10.00 10.00<br>1.00<br><b>11.00</b>                                                                                                                                                                                                                                    |
| Rec'd By:                                                                                                                                                                                                                                                                                                                                                                                                                                                                                                                                                                                                                                                                                                                                                                                                                                                                                                                                                                                                                                                                                                                                                                                                                                                                                                                                                                                                                                                                                                                                                                                                                                                                                                                                                                                                                                                                                                                                                                                                                                                                                                                      |                                                                                                                                                                                                                                                                          |
| Did you know that in addition to the top left corner of this bill, you can a can also easily skip or add                                                                                                                                                                                                                                                                                                                                                                                                                                                                                                                                                                                                                                                                                                                                                                                                                                                                                                                                                                                                                                                                                                                                                                                                                                                                                                                                                                                                                                                                                                                                                                                                                                                                                                                                                                                                                                                                                                                                                                                                                       | d a delivery as needed.                                                                                                                                                                                                                                                  |
| Previous Balance<br>\$20.89 Payment<br>\$20.89 \$20.89 +                                                                                                                                                                                                                                                                                                                                                                                                                                                                                                                                                                                                                                                                                                                                                                                                                                                                                                                                                                                                                                                                                                                                                                                                                                                                                                                                                                                                                                                                                                                                                                                                                                                                                                                                                                                                                                                                                                                                                                                                                                                                       | Total New Charges<br>\$-13.22 Pay This Amount<br>\$13.22 CR                                                                                                                                                                                                              |
| Alhambra crystal Rock Costa Co | Mound ympuss Sierra Sparkletts Standard wermont Pures<br>Customer Account#: 444526617906049<br>Due By: 5end No Payment<br>Late Fees May Apply After:<br>Total Amount Due: \$0.00                                                                                         |
| Check here and see reverse for address and phone corrections.                                                                                                                                                                                                                                                                                                                                                                                                                                                                                                                                                                                                                                                                                                                                                                                                                                                                                                                                                                                                                                                                                                                                                                                                                                                                                                                                                                                                                                                                                                                                                                                                                                                                                                                                                                                                                                                                                                                                                                                                                                                                  | \$ 1 1   # Mail Remittance With Payment To: \$                                                                                                                                                                                                                           |
| RAZOR PLANET<br>Daryl Bakke<br>330 SW 43RD ST<br>PMBK 575<br>RENTON, WA 98057                                                                                                                                                                                                                                                                                                                                                                                                                                                                                                                                                                                                                                                                                                                                                                                                                                                                                                                                                                                                                                                                                                                                                                                                                                                                                                                                                                                                                                                                                                                                                                                                                                                                                                                                                                                                                                                                                                                                                                                                                                                  | CRYSTAL SPRINGS<br>PO BOX 660579<br>DALLAS, TX 75266-0579                                                                                                                                                                                                                |

## Customer Account#:444526617906049

## Invoice #:17906049 091120

| Date     | Détails        |                                                                                                                | Qty.     | Each         | Amount                         |
|----------|----------------|----------------------------------------------------------------------------------------------------------------|----------|--------------|--------------------------------|
|          | R2023717380044 | EVEREST BLACK HOT AND COLD COOLER WITH CUP<br>DISPENSER RENTAL<br>Sales Tax<br>Total                           | 1        | 8.99         | 8.99<br>0.90<br><b>9.89</b>    |
| 08-26-20 | 729613370      | EVEREST BLACK HOT AND COLD COOLER WITH CUP<br>DISPENSER RENTAL<br>Sales Tax<br><b>Total</b>                    | -1       | 8.99         | -8.99<br>-0.90<br><b>-9.89</b> |
| 8-27-20  | T202405112017  | 5.0 GALLON BOTTLE RETURN<br>EVEREST GRAY HOT AND COLD COOLER WITH CUP                                          | -5<br>-1 | 6.00<br>0.00 | -30.00<br>0.00                 |
|          |                | DISPENSER Removed Serial #092612<br>ENERGY SURCHARGE<br>Sales Tax<br><b>Total</b>                              | 1        | 5.78         | 5.78<br>0.00<br><b>-24.22</b>  |
|          |                | Total New Charges:                                                                                             |          |              | -13.22                         |
|          |                | *** You have a credit balance. No payment is due at this time. ***                                             |          |              |                                |
|          |                |                                                                                                                |          |              |                                |
|          |                | TATIN Same                                                                                                     |          |              |                                |
|          |                |                                                                                                                |          |              |                                |
|          |                | 1                                                                                                              |          | 6.5          |                                |
|          |                | A Starting of the second s |          | 1            |                                |
|          |                | and the second                                                                                                 |          |              |                                |
|          |                | States and the second                                                                                          |          |              |                                |
|          |                |                                                                                                                |          | 200          |                                |
|          |                |                                                                                                                |          | 1            |                                |
|          |                |                                                                                                                |          |              |                                |
|          |                |                                                                                                                |          |              |                                |
|          |                |                                                                                                                |          |              |                                |
|          |                |                                                                                                                |          |              |                                |
|          |                |                                                                                                                |          |              |                                |
|          |                |                                                                                                                |          |              |                                |
|          |                |                                                                                                                |          |              |                                |
|          |                |                                                                                                                |          |              |                                |
|          |                |                                                                                                                |          |              |                                |
|          |                |                                                                                                                |          |              |                                |
|          |                |                                                                                                                |          |              |                                |