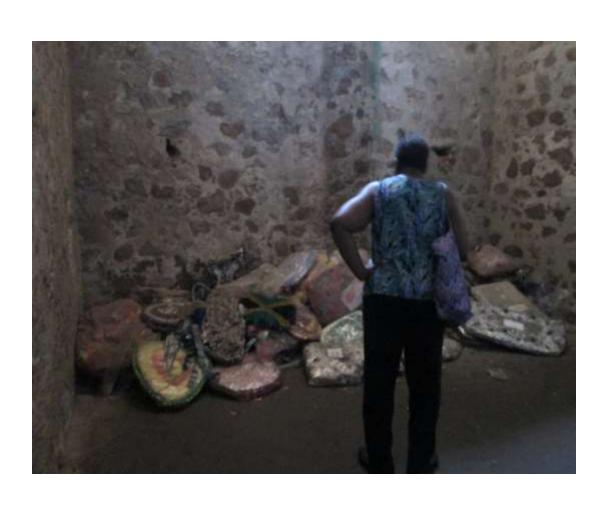

# G. W. Bush Highway, Accra & Cape Coast Castle (location of Transatlantic Slave Trade)