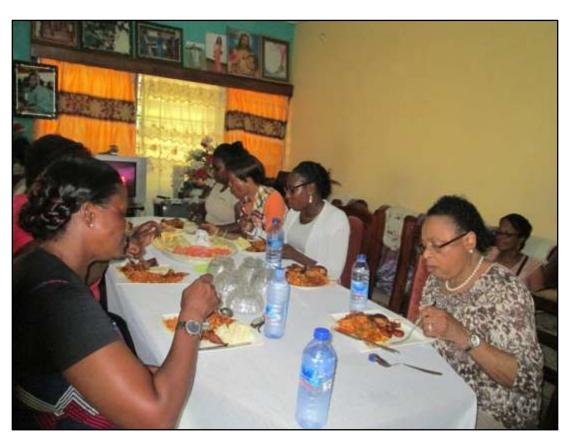

mphasizes biblical teaching and discipleship on various topics including prayer and leadership).
- Dr. Cyrus is the Executive Director and founder of "Right Way" Ministries International, Inc. She has ministered in Europe, Asia, Africa, South America, the Caribbean, and across the United States. Dr. Cyrus has conducted Women's and Pastors & Wives retreats. She has held revival services on the Southwest Indian District of the Church of the Nazarene in New Mexico, Needles, CA, Arizona, and in Kent, WA.
- Dr. Cyrus is a dear friend, prayer teaching leader, and role model.

#### Here We Go...!



#### Scenes around the region





#### **GHANA Mission Team**



#### Our lodging area at Humility Lodge







#### Meal time at Humility Lodge, Agona Swedru





#### Dinner at Pastor Nkum's Home





#### Supplies for us and for them!









#### Annual Baptist Convention Easter Sunday Outdoor Service-April 16, 2017









# First Baptist Church of Agona Swedru, Central Region, Ghana





## Dr. Cyrus and me with new Church of the Nazarene Outreach leaders in Accra, Ghana









### Outreach beyond words...Our Matthew 25:40 moment...! With Pastor Justice and wife





"...In as much as ye have done it unto the least of these my brethren..."

# G. W. Bush Highway, Accra & Cape Coast Castle (location of Transatlantic Slave Trade)













#### Door of no return becomes "Door of Return!"