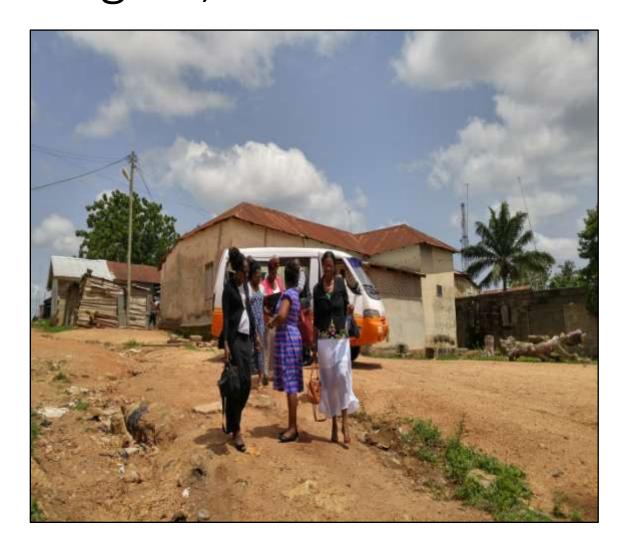

has ministered in Europe, Asia, Africa, South America, the Caribbean, and across the United States. Dr. Cyrus has conducted Women's and Pastors & Wives retreats. She has held revival services on the Southwest Indian District of the Church of the Nazarene in New Mexico, Needles, CA, Arizona, and in Kent, WA.
- Dr. Cyrus is a dear friend, prayer teaching leader, and role model.

#### Here We Go...!



#### Scenes around the region





#### **GHANA Mission Team**



#### Our lodging area at Humility Lodge







#### Meal time at Humility Lodge, Agona Swedru





#### Dinner at Pastor Nkum's Home





#### Supplies for us and for them!









#### Annual Baptist Convention Easter Sunday Outdoor Service-April 16, 2017









# First Baptist Church of Agona Swedru, Central Region, Ghana





## Dr. Cyrus and me with new Church of the Nazarene Outreach leaders in Accra, Ghana









### Outreach beyond words...Our Matthew 25:40 moment...! With Pastor Justice and wife





"...In as much as ye have done it unto the least of these my brethren..."

# G. W. Bush Highway, Accra & Cape Coast Castle (location of Transatlantic Slave Trade)













#### Door of no return becomes "Door of Return!"