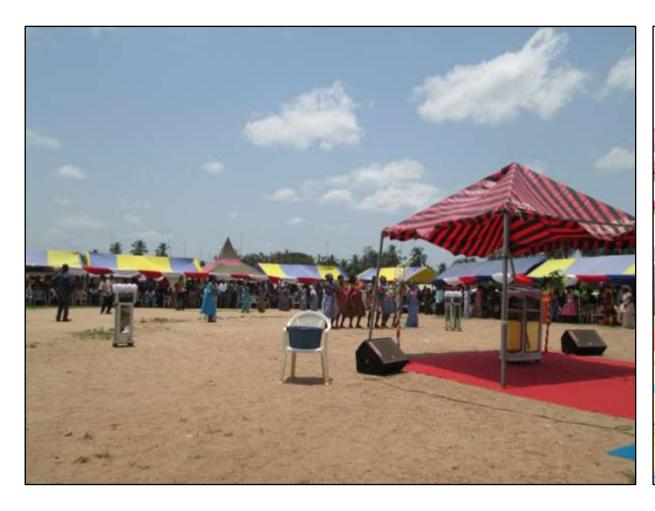

Director and founder of "Right Way" Ministries International, Inc. She has ministered in Europe, Asia, Africa, South America, the Caribbean, and across the United States. Dr. Cyrus has conducted Women's and Pastors & Wives retreats. She has held revival services on the Southwest Indian District of the Church of the Nazarene in New Mexico, Needles, CA, Arizona, and in Kent, WA.
- Dr. Cyrus is a dear friend, prayer teaching leader, and role model.

#### Here We Go...!



#### Scenes around the region





#### **GHANA Mission Team**



#### Our lodging area at Humility Lodge







#### Meal time at Humility Lodge, Agona Swedru





#### Dinner at Pastor Nkum's Home





#### Supplies for us and for them!









#### Annual Baptist Convention Easter Sunday Outdoor Service-April 16, 2017









# First Baptist Church of Agona Swedru, Central Region, Ghana





## Dr. Cyrus and me with new Church of the Nazarene Outreach leaders in Accra, Ghana









### Outreach beyond words...Our Matthew 25:40 moment...! With Pastor Justice and wife





"...In as much as ye have done it unto the least of these my brethren..."

# G. W. Bush Highway, Accra & Cape Coast Castle (location of Transatlantic Slave Trade)













#### Door of no return becomes "Door of Return!"