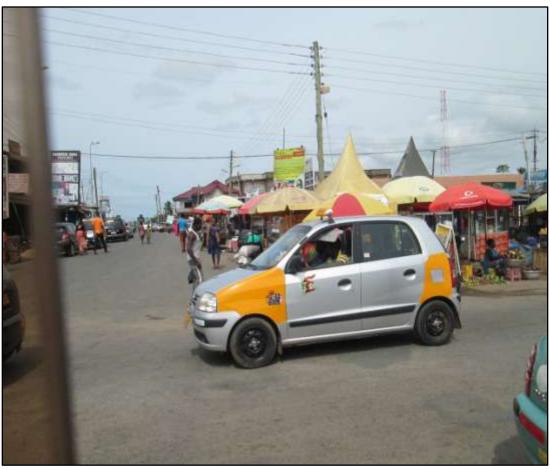

nglish. Local-Twi, Ewe, et

#### How the trip happened for me

- <u>Right Way Ministries International, Inc.</u> (34 year old, nonprofit, Christian organization that emphasizes biblical teaching and discipleship on various topics including prayer and leadership).
- Dr. Cyrus is the Executive Director and founder of "Right Way" Ministries International, Inc. She has ministered in Europe, Asia, Africa, South America, the Caribbean, and across the United States. Dr. Cyrus has conducted Women's and Pastors & Wives retreats. She has held revival services on the Southwest Indian District of the Church of the Nazarene in New Mexico, Needles, CA, Arizona, and in Kent, WA.
- Dr. Cyrus is a dear friend, prayer teaching leader, and role model.

#### Here We Go...!



#### Scenes around the region





#### **GHANA Mission Team**



#### Our lodging area at Humility Lodge







#### Meal time at Humility Lodge, Agona Swedru





#### Dinner at Pastor Nkum's Home





#### Supplies for us and for them!









#### Annual Baptist Convention Easter Sunday Outdoor Service-April 16, 2017









# First Baptist Church of Agona Swedru, Central Region, Ghana





## Dr. Cyrus and me with new Church of the Nazarene Outreach leaders in Accra, Ghana









### Outreach beyond words...Our Matthew 25:40 moment...! With Pastor Justice and wife





"...In as much as ye have done it unto the least of these my brethren..."

# G. W. Bush Highway, Accra & Cape Coast Castle (location of Transatlantic Slave Trade)













#### Door of no return becomes "Door of Return!"