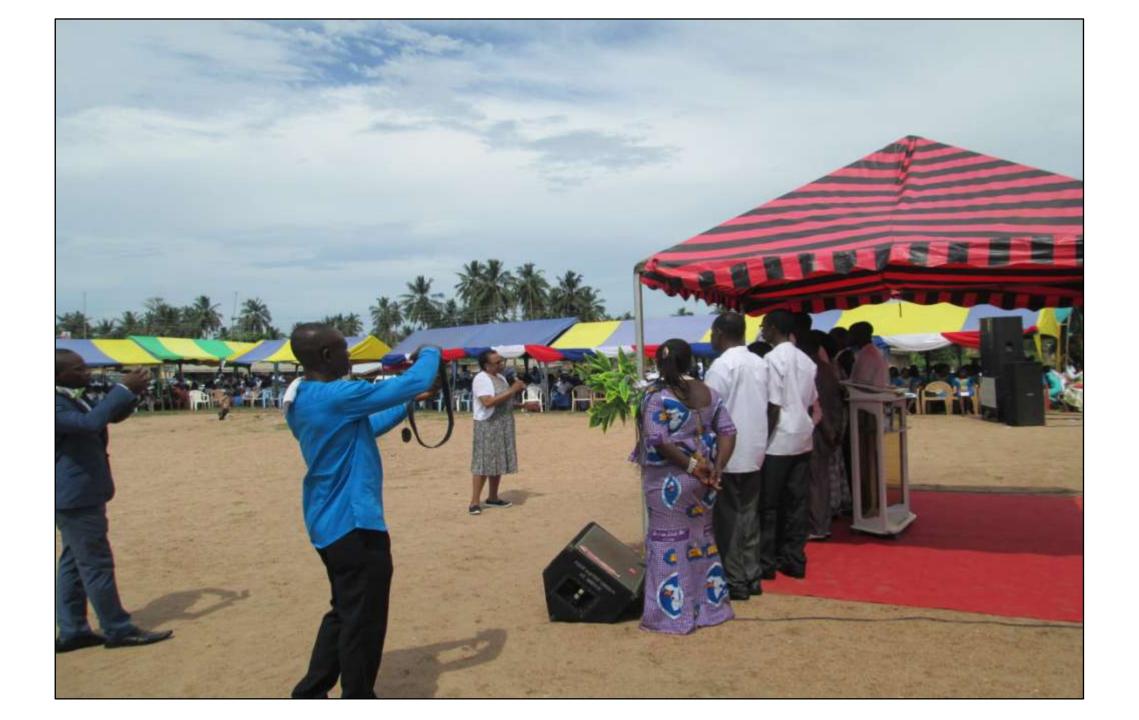

tor and founder of "Right Way" Ministries International, Inc. She has ministered in Europe, Asia, Africa, South America, the Caribbean, and across the United States. Dr. Cyrus has conducted Women's and Pastors & Wives retreats. She has held revival services on the Southwest Indian District of the Church of the Nazarene in New Mexico, Needles, CA, Arizona, and in Kent, WA.
- Dr. Cyrus is a dear friend, prayer teaching leader, and role model.

#### Here We Go...!



#### Scenes around the region





#### **GHANA Mission Team**



#### Our lodging area at Humility Lodge







#### Meal time at Humility Lodge, Agona Swedru





#### Dinner at Pastor Nkum's Home





#### Supplies for us and for them!









#### Annual Baptist Convention Easter Sunday Outdoor Service-April 16, 2017









# First Baptist Church of Agona Swedru, Central Region, Ghana





## Dr. Cyrus and me with new Church of the Nazarene Outreach leaders in Accra, Ghana









### Outreach beyond words...Our Matthew 25:40 moment...! With Pastor Justice and wife





"...In as much as ye have done it unto the least of these my brethren..."

# G. W. Bush Highway, Accra & Cape Coast Castle (location of Transatlantic Slave Trade)













#### Door of no return becomes "Door of Return!"