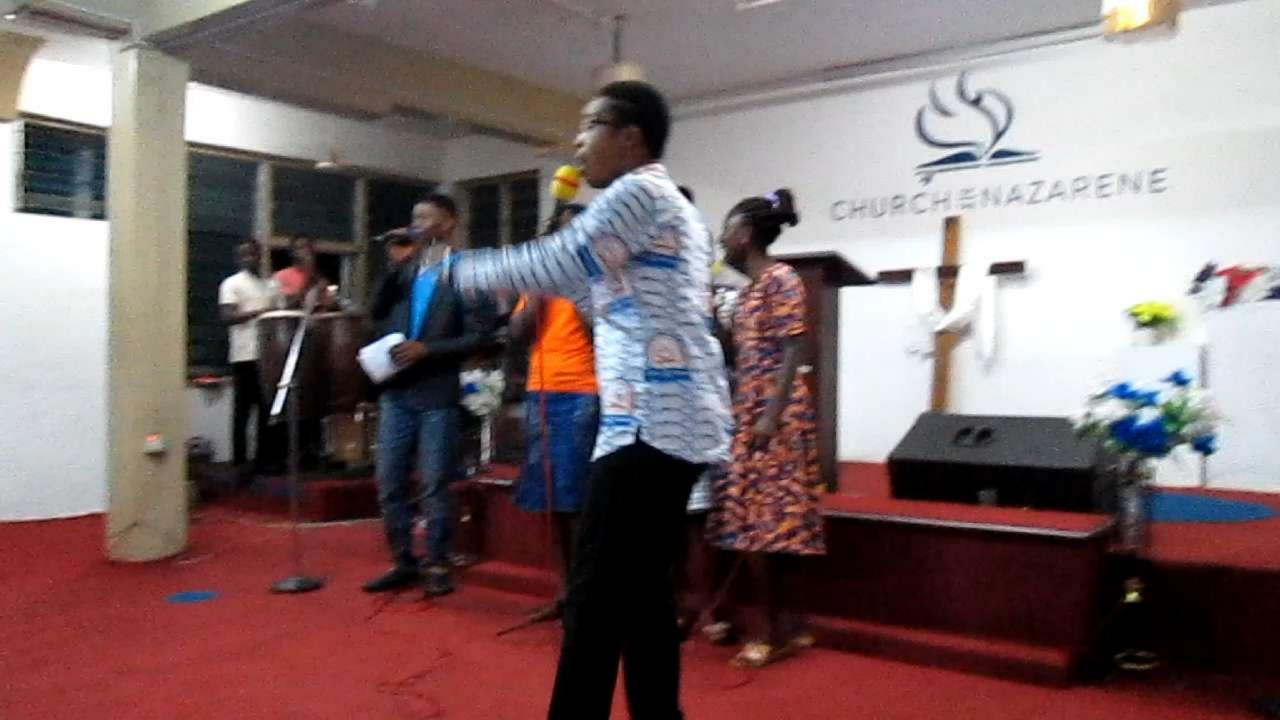

#### Annual Baptist Convention Easter Sunday Outdoor Service-April 16, 2017

# First Baptist Church of Agona Swedru, Central Region, Ghana