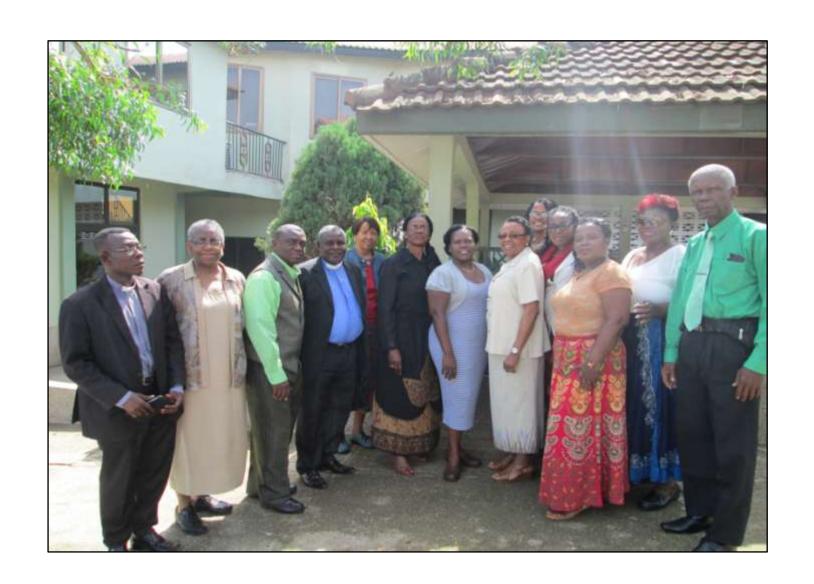

# How the trip happened for me

- <u>Right Way Ministries International, Inc.</u> (34 year old, nonprofit, Christian organization that emphasizes biblical teaching and discipleship on various topics including prayer and leadership).
- Dr. Cyrus is the Executive Director and founder of "Right Way" Ministries International, Inc. She has ministered in Europe, Asia, Africa, South America, the Caribbean, and across the United States. Dr. Cyrus has conducted Women's and Pastors & Wives retreats. She has held revival services on the Southwest Indian District of the Church of the Nazarene in New Mexico, Needles, CA, Arizona, and in Kent, WA.
- Dr. Cyrus is a dear friend, prayer teaching leader, and role model.

#### Here We Go...!



#### Scenes around the region





#### **GHANA Mission Team**



#### Our lodging area at Humility Lodge







#### Meal time at Humility Lodge, Agona Swedru





#### Dinner at Pastor Nkum's Home





#### Supplies for us and for them!









#### Annual Baptist Convention Easter Sunday Outdoor Service-April 16, 2017









# First Baptist Church of Agona Swedru, Central Region, Ghana





## Dr. Cyrus and me with new Church of the Nazarene Outreach leaders in Accra, Ghana









### Outreach beyond words...Our Matthew 25:40 moment...! With Pastor Justice and wife





"...In as much as ye have done it unto the least of these my brethren..."

# G. W. Bush Highway, Accra & Cape Coast Castle (location of Transatlantic Slave Trade)













#### Door of no return becomes "Door of Return!"