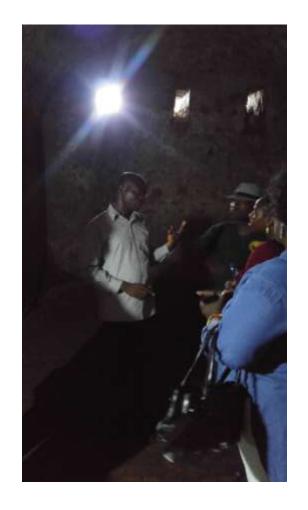

# G. W. Bush Highway, Accra & Cape Coast Castle (location of Transatlantic Slave Trade)