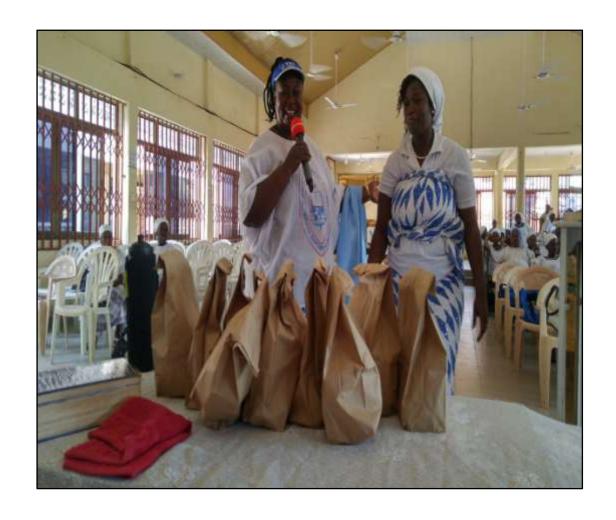

ip on various topics including prayer and leadership).
- Dr. Cyrus is the Executive Director and founder of "Right Way" Ministries International, Inc. She has ministered in Europe, Asia, Africa, South America, the Caribbean, and across the United States. Dr. Cyrus has conducted Women's and Pastors & Wives retreats. She has held revival services on the Southwest Indian District of the Church of the Nazarene in New Mexico, Needles, CA, Arizona, and in Kent, WA.
- Dr. Cyrus is a dear friend, prayer teaching leader, and role model.

#### Here We Go...!



#### Scenes around the region





#### **GHANA Mission Team**



#### Our lodging area at Humility Lodge







#### Meal time at Humility Lodge, Agona Swedru





#### Dinner at Pastor Nkum's Home





#### Supplies for us and for them!









#### Annual Baptist Convention Easter Sunday Outdoor Service-April 16, 2017









# First Baptist Church of Agona Swedru, Central Region, Ghana





## Dr. Cyrus and me with new Church of the Nazarene Outreach leaders in Accra, Ghana









### Outreach beyond words...Our Matthew 25:40 moment...! With Pastor Justice and wife





"...In as much as ye have done it unto the least of these my brethren..."

# G. W. Bush Highway, Accra & Cape Coast Castle (location of Transatlantic Slave Trade)













#### Door of no return becomes "Door of Return!"