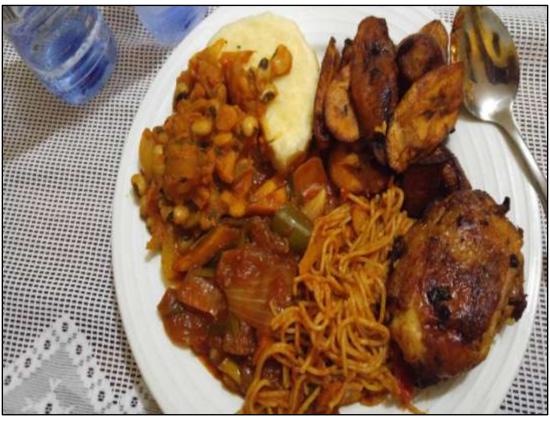

hasizes biblical teaching and discipleship on various topics including prayer and leadership).
- Dr. Cyrus is the Executive Director and founder of "Right Way" Ministries International, Inc. She has ministered in Europe, Asia, Africa, South America, the Caribbean, and across the United States. Dr. Cyrus has conducted Women's and Pastors & Wives retreats. She has held revival services on the Southwest Indian District of the Church of the Nazarene in New Mexico, Needles, CA, Arizona, and in Kent, WA.
- Dr. Cyrus is a dear friend, prayer teaching leader, and role model.

#### Here We Go...!



#### Scenes around the region





#### **GHANA Mission Team**



#### Our lodging area at Humility Lodge







#### Meal time at Humility Lodge, Agona Swedru





#### Dinner at Pastor Nkum's Home





#### Supplies for us and for them!









#### Annual Baptist Convention Easter Sunday Outdoor Service-April 16, 2017









# First Baptist Church of Agona Swedru, Central Region, Ghana





## Dr. Cyrus and me with new Church of the Nazarene Outreach leaders in Accra, Ghana









### Outreach beyond words...Our Matthew 25:40 moment...! With Pastor Justice and wife





"...In as much as ye have done it unto the least of these my brethren..."

# G. W. Bush Highway, Accra & Cape Coast Castle (location of Transatlantic Slave Trade)













#### Door of no return becomes "Door of Return!"