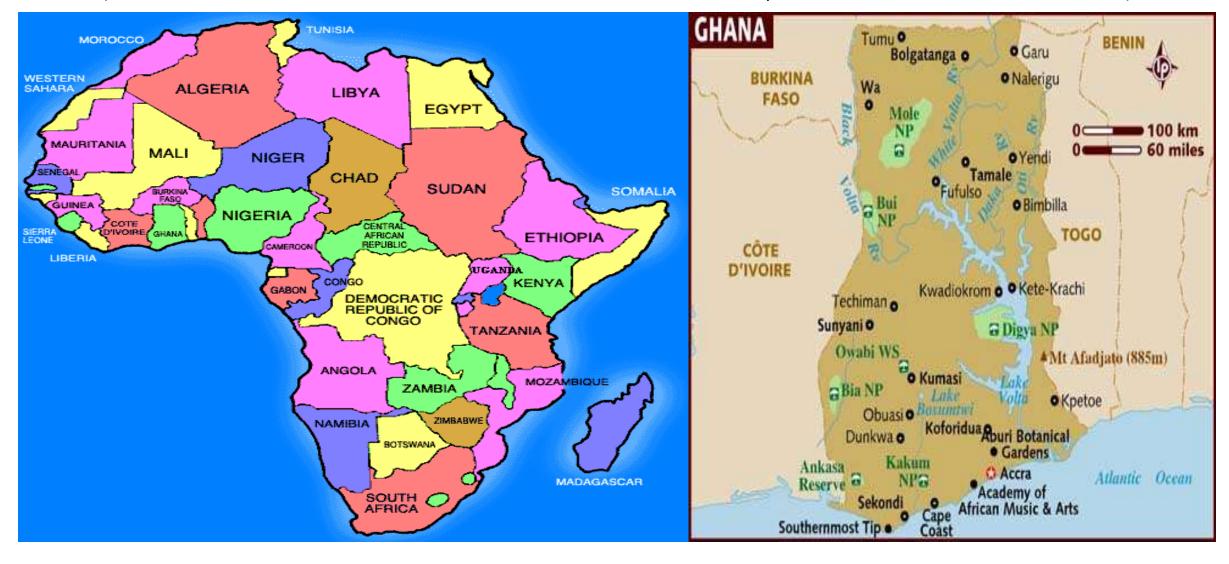

#### GHANA, WEST AFRICA

(sometimes referred to as located "under the armpit" or Center of the World)