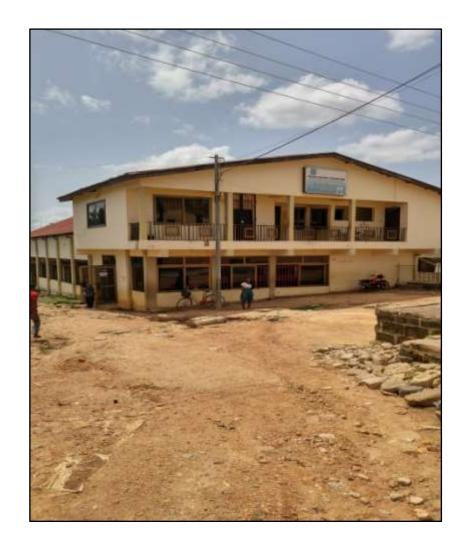

as ministered in Europe, Asia, Africa, South America, the Caribbean, and across the United States. Dr. Cyrus has conducted Women's and Pastors & Wives retreats. She has held revival services on the Southwest Indian District of the Church of the Nazarene in New Mexico, Needles, CA, Arizona, and in Kent, WA.
- Dr. Cyrus is a dear friend, prayer teaching leader, and role model.

#### Here We Go...!



#### Scenes around the region





#### **GHANA Mission Team**



#### Our lodging area at Humility Lodge







#### Meal time at Humility Lodge, Agona Swedru





#### Dinner at Pastor Nkum's Home





#### Supplies for us and for them!









#### Annual Baptist Convention Easter Sunday Outdoor Service-April 16, 2017









# First Baptist Church of Agona Swedru, Central Region, Ghana





## Dr. Cyrus and me with new Church of the Nazarene Outreach leaders in Accra, Ghana









### Outreach beyond words...Our Matthew 25:40 moment...! With Pastor Justice and wife





"...In as much as ye have done it unto the least of these my brethren..."

# G. W. Bush Highway, Accra & Cape Coast Castle (location of Transatlantic Slave Trade)













#### Door of no return becomes "Door of Return!"