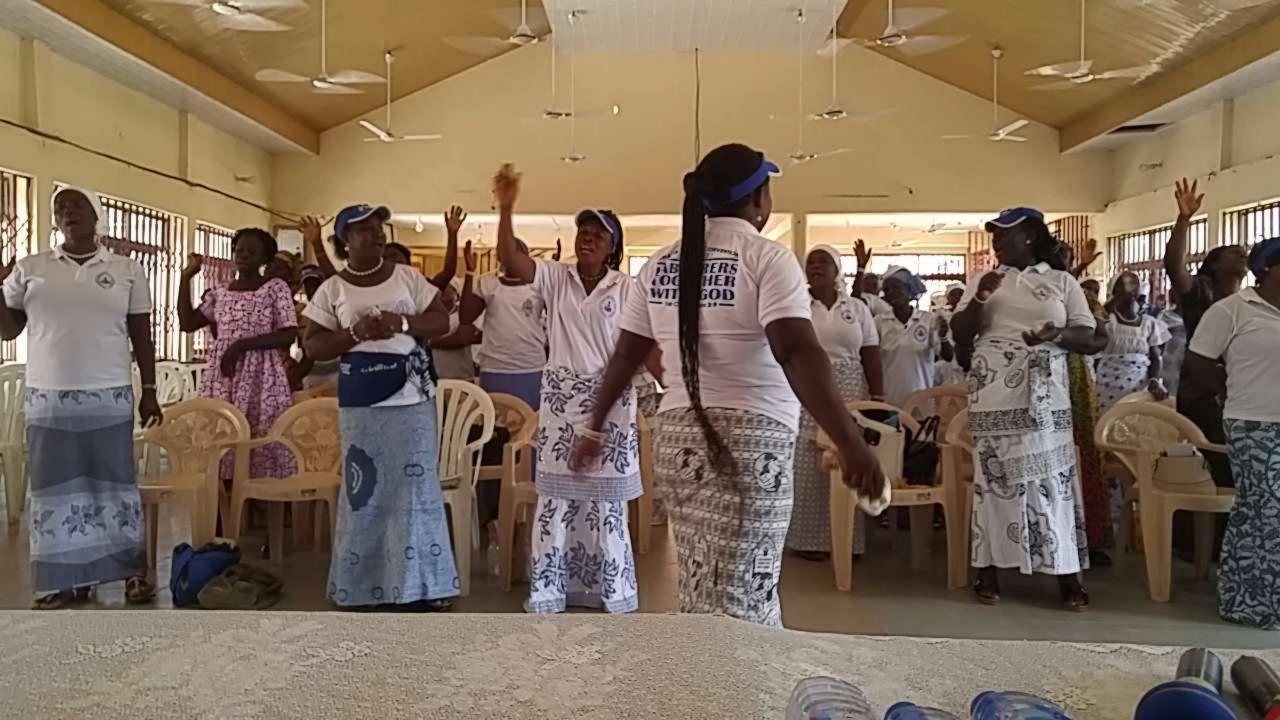

on various topics including prayer and leadership).
- Dr. Cyrus is the Executive Director and founder of "Right Way" Ministries International, Inc. She has ministered in Europe, Asia, Africa, South America, the Caribbean, and across the United States. Dr. Cyrus has conducted Women's and Pastors & Wives retreats. She has held revival services on the Southwest Indian District of the Church of the Nazarene in New Mexico, Needles, CA, Arizona, and in Kent, WA.
- Dr. Cyrus is a dear friend, prayer teaching leader, and role model.

#### Here We Go...!



#### Scenes around the region





#### **GHANA Mission Team**



#### Our lodging area at Humility Lodge







#### Meal time at Humility Lodge, Agona Swedru





#### Dinner at Pastor Nkum's Home





#### Supplies for us and for them!









#### Annual Baptist Convention Easter Sunday Outdoor Service-April 16, 2017









# First Baptist Church of Agona Swedru, Central Region, Ghana





## Dr. Cyrus and me with new Church of the Nazarene Outreach leaders in Accra, Ghana









### Outreach beyond words...Our Matthew 25:40 moment...! With Pastor Justice and wife





"...In as much as ye have done it unto the least of these my brethren..."

# G. W. Bush Highway, Accra & Cape Coast Castle (location of Transatlantic Slave Trade)













#### Door of no return becomes "Door of Return!"