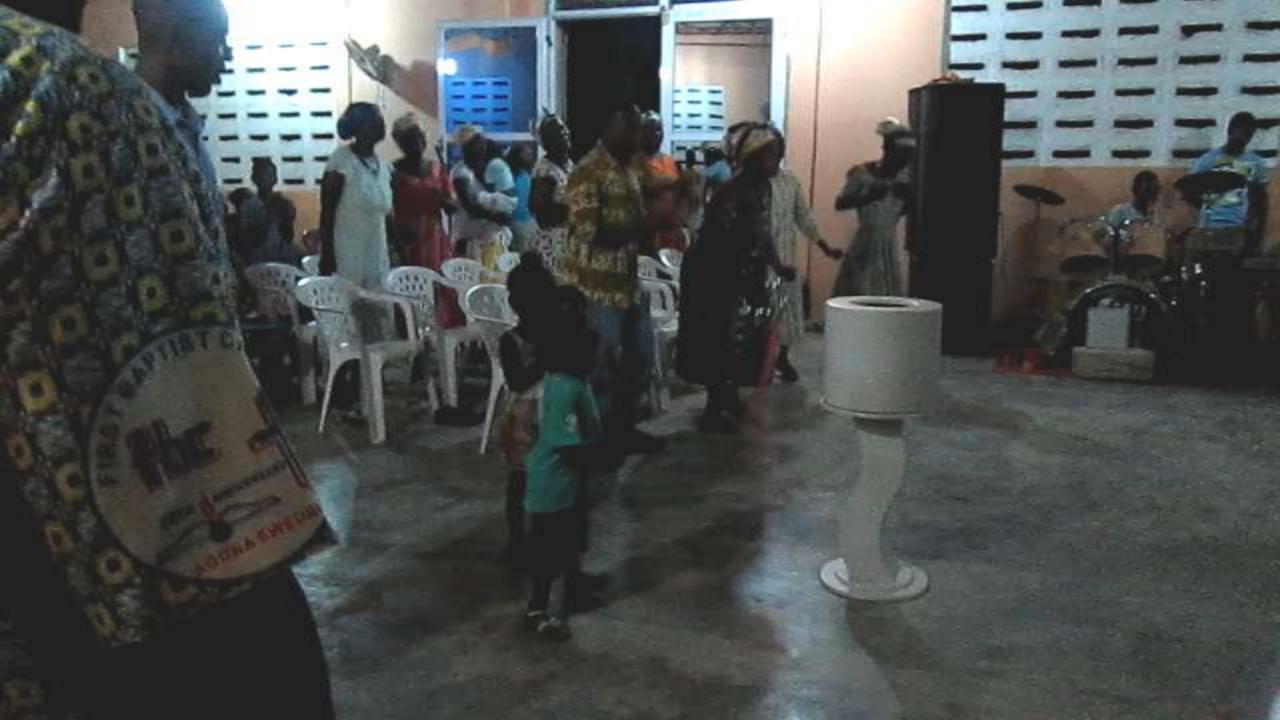

n various topics including prayer and leadership).
- Dr. Cyrus is the Executive Director and founder of "Right Way" Ministries International, Inc. She has ministered in Europe, Asia, Africa, South America, the Caribbean, and across the United States. Dr. Cyrus has conducted Women's and Pastors & Wives retreats. She has held revival services on the Southwest Indian District of the Church of the Nazarene in New Mexico, Needles, CA, Arizona, and in Kent, WA.
- Dr. Cyrus is a dear friend, prayer teaching leader, and role model.

#### Here We Go...!



#### Scenes around the region





#### **GHANA Mission Team**



#### Our lodging area at Humility Lodge







#### Meal time at Humility Lodge, Agona Swedru





#### Dinner at Pastor Nkum's Home





#### Supplies for us and for them!









#### Annual Baptist Convention Easter Sunday Outdoor Service-April 16, 2017









# First Baptist Church of Agona Swedru, Central Region, Ghana





## Dr. Cyrus and me with new Church of the Nazarene Outreach leaders in Accra, Ghana









### Outreach beyond words...Our Matthew 25:40 moment...! With Pastor Justice and wife





"...In as much as ye have done it unto the least of these my brethren..."

# G. W. Bush Highway, Accra & Cape Coast Castle (location of Transatlantic Slave Trade)













#### Door of no return becomes "Door of Return!"