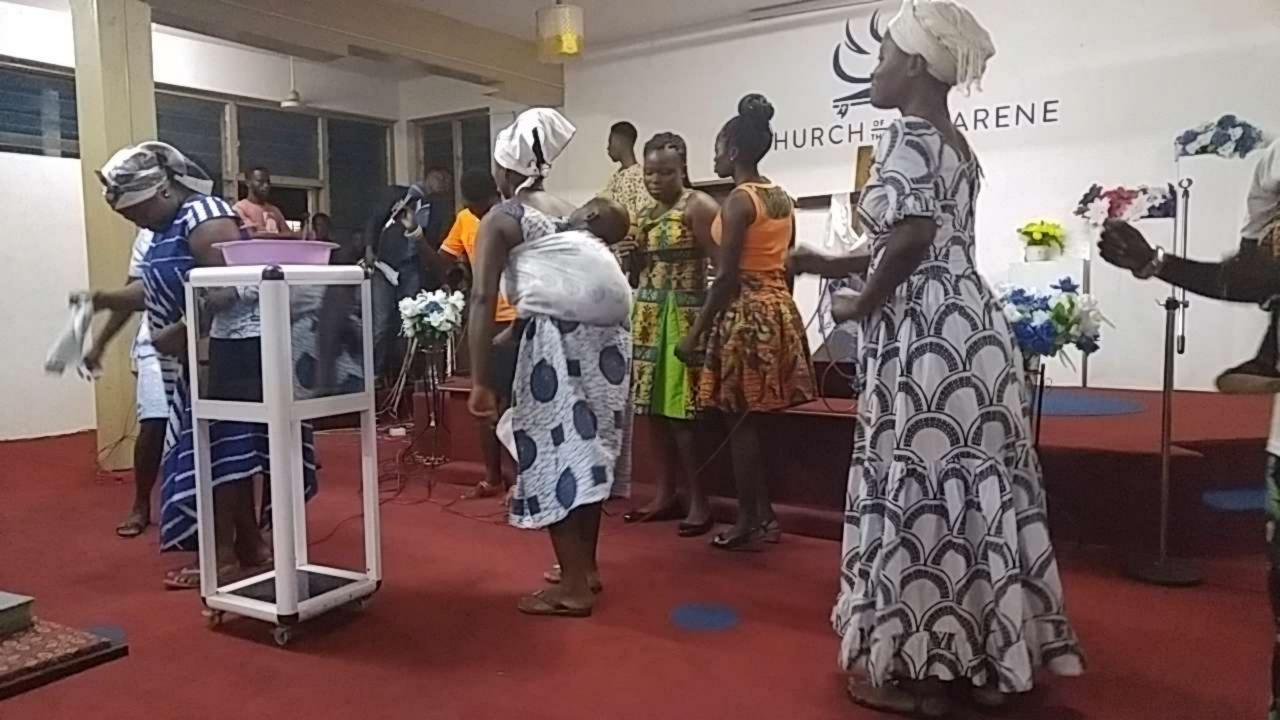

tates. Dr. Cyrus has conducted Women's and Pastors & Wives retreats. She has held revival services on the Southwest Indian District of the Church of the Nazarene in New Mexico, Needles, CA, Arizona, and in Kent, WA.
- Dr. Cyrus is a dear friend, prayer teaching leader, and role model.

#### Here We Go...!



#### Scenes around the region





#### **GHANA Mission Team**



#### Our lodging area at Humility Lodge







#### Meal time at Humility Lodge, Agona Swedru





#### Dinner at Pastor Nkum's Home





#### Supplies for us and for them!









#### Annual Baptist Convention Easter Sunday Outdoor Service-April 16, 2017









# First Baptist Church of Agona Swedru, Central Region, Ghana





## Dr. Cyrus and me with new Church of the Nazarene Outreach leaders in Accra, Ghana









### Outreach beyond words...Our Matthew 25:40 moment...! With Pastor Justice and wife





"...In as much as ye have done it unto the least of these my brethren..."

# G. W. Bush Highway, Accra & Cape Coast Castle (location of Transatlantic Slave Trade)













#### Door of no return becomes "Door of Return!"