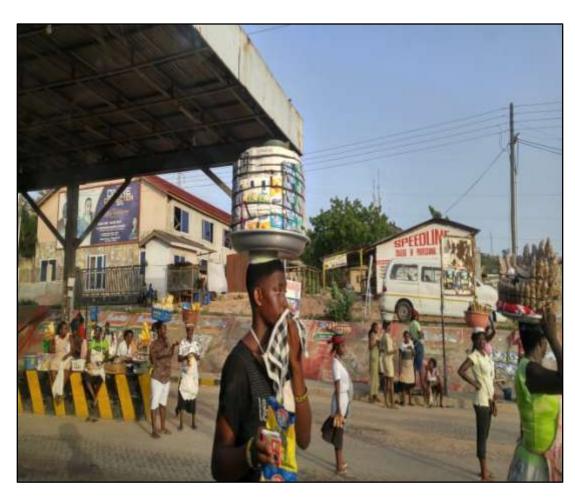

English. Local-Twi, Ewe, et

#### How the trip happened for me

- <u>Right Way Ministries International, Inc.</u> (34 year old, nonprofit, Christian organization that emphasizes biblical teaching and discipleship on various topics including prayer and leadership).
- Dr. Cyrus is the Executive Director and founder of "Right Way" Ministries International, Inc. She has ministered in Europe, Asia, Africa, South America, the Caribbean, and across the United States. Dr. Cyrus has conducted Women's and Pastors & Wives retreats. She has held revival services on the Southwest Indian District of the Church of the Nazarene in New Mexico, Needles, CA, Arizona, and in Kent, WA.
- Dr. Cyrus is a dear friend, prayer teaching leader, and role model.

#### Here We Go...!



#### Scenes around the region





#### **GHANA Mission Team**



#### Our lodging area at Humility Lodge







#### Meal time at Humility Lodge, Agona Swedru





#### Dinner at Pastor Nkum's Home





#### Supplies for us and for them!









#### Annual Baptist Convention Easter Sunday Outdoor Service-April 16, 2017









# First Baptist Church of Agona Swedru, Central Region, Ghana





## Dr. Cyrus and me with new Church of the Nazarene Outreach leaders in Accra, Ghana









### Outreach beyond words...Our Matthew 25:40 moment...! With Pastor Justice and wife





"...In as much as ye have done it unto the least of these my brethren..."

# G. W. Bush Highway, Accra & Cape Coast Castle (location of Transatlantic Slave Trade)













#### Door of no return becomes "Door of Return!"