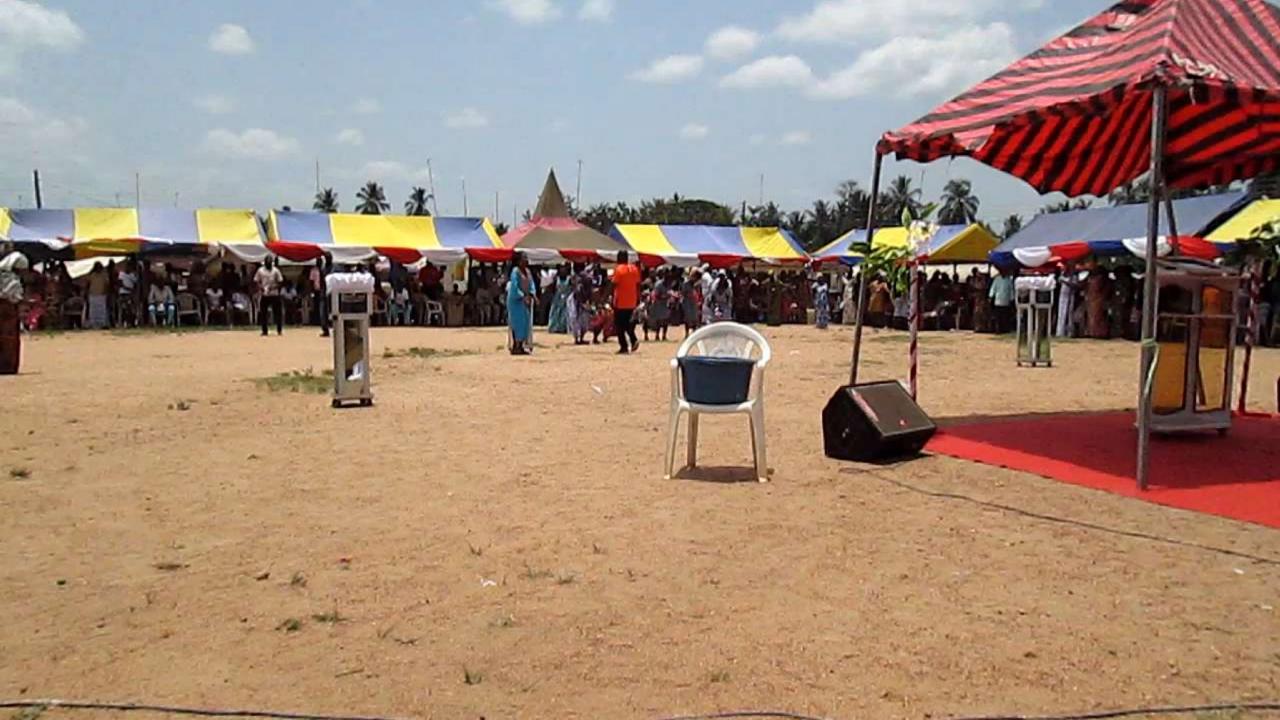

ector and founder of "Right Way" Ministries International, Inc. She has ministered in Europe, Asia, Africa, South America, the Caribbean, and across the United States. Dr. Cyrus has conducted Women's and Pastors & Wives retreats. She has held revival services on the Southwest Indian District of the Church of the Nazarene in New Mexico, Needles, CA, Arizona, and in Kent, WA.
- Dr. Cyrus is a dear friend, prayer teaching leader, and role model.

#### Here We Go...!



#### Scenes around the region





#### **GHANA Mission Team**



#### Our lodging area at Humility Lodge







#### Meal time at Humility Lodge, Agona Swedru





#### Dinner at Pastor Nkum's Home





#### Supplies for us and for them!









#### Annual Baptist Convention Easter Sunday Outdoor Service-April 16, 2017









# First Baptist Church of Agona Swedru, Central Region, Ghana





## Dr. Cyrus and me with new Church of the Nazarene Outreach leaders in Accra, Ghana









### Outreach beyond words...Our Matthew 25:40 moment...! With Pastor Justice and wife





"...In as much as ye have done it unto the least of these my brethren..."

# G. W. Bush Highway, Accra & Cape Coast Castle (location of Transatlantic Slave Trade)













#### Door of no return becomes "Door of Return!"