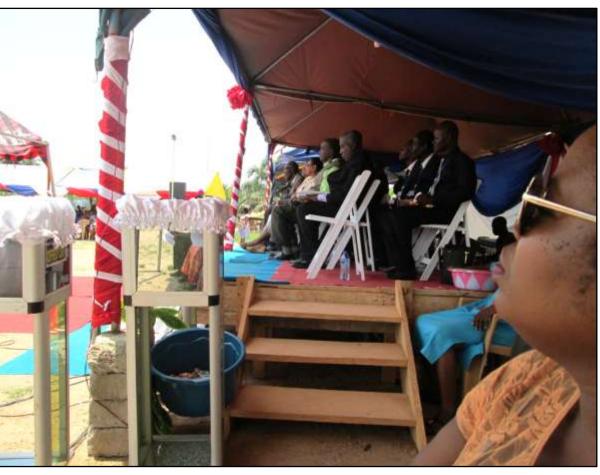

irector and founder of "Right Way" Ministries International, Inc. She has ministered in Europe, Asia, Africa, South America, the Caribbean, and across the United States. Dr. Cyrus has conducted Women's and Pastors & Wives retreats. She has held revival services on the Southwest Indian District of the Church of the Nazarene in New Mexico, Needles, CA, Arizona, and in Kent, WA.
- Dr. Cyrus is a dear friend, prayer teaching leader, and role model.

#### Here We Go...!



#### Scenes around the region





#### **GHANA Mission Team**



#### Our lodging area at Humility Lodge







#### Meal time at Humility Lodge, Agona Swedru





#### Dinner at Pastor Nkum's Home





#### Supplies for us and for them!









#### Annual Baptist Convention Easter Sunday Outdoor Service-April 16, 2017









# First Baptist Church of Agona Swedru, Central Region, Ghana





## Dr. Cyrus and me with new Church of the Nazarene Outreach leaders in Accra, Ghana









### Outreach beyond words...Our Matthew 25:40 moment...! With Pastor Justice and wife





"...In as much as ye have done it unto the least of these my brethren..."

# G. W. Bush Highway, Accra & Cape Coast Castle (location of Transatlantic Slave Trade)













#### Door of no return becomes "Door of Return!"