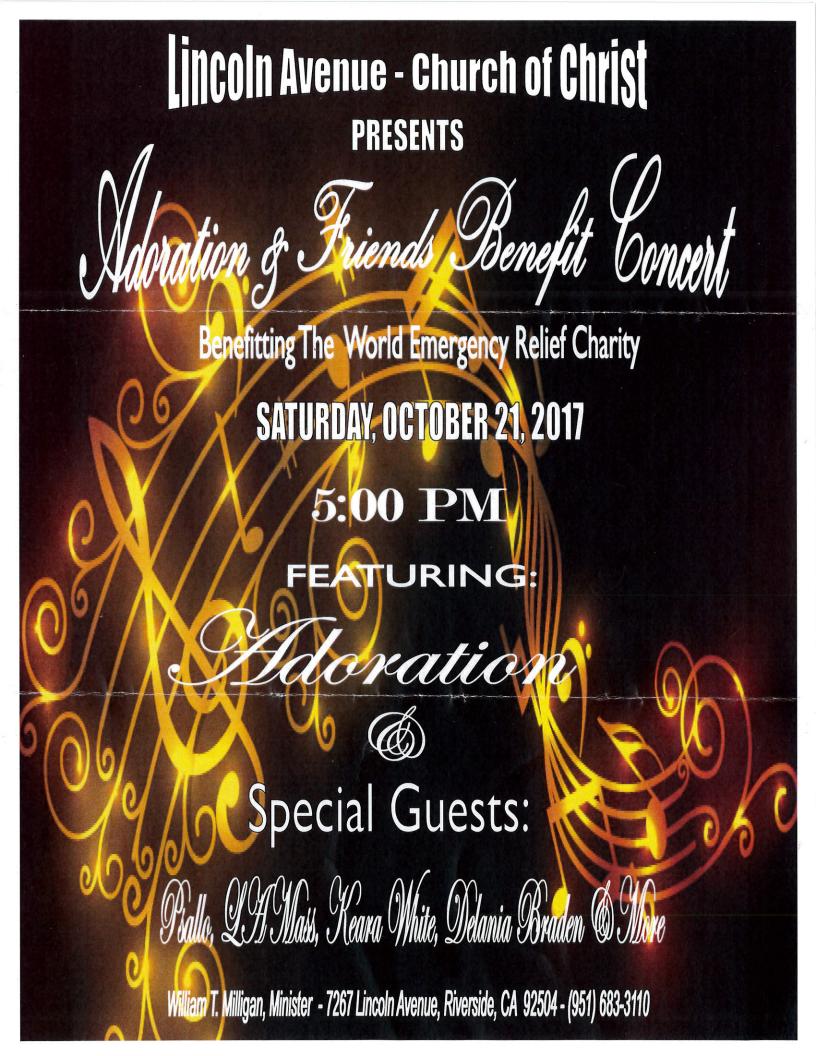

Oct 21, 2017 — World Relief Charity Benefit & Concert — Lincoln Avenue Church of Christ, 7267 Lincoln Ave, Riverside, CA. 92504; (951) 683–3110; Time: 5:00p.m.; Adoration & Friends benefit Concert. Featuring, Adoration, Psallo, LA Mass, Keara White, Delania Braden, and other special guest. Please see flyer at both entrances for more info.