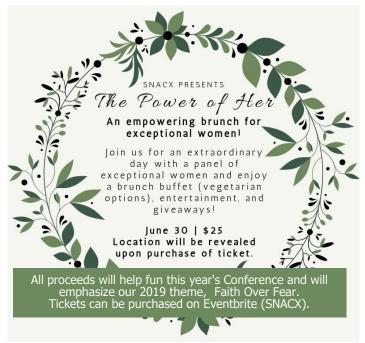

Register Today at www.ChurchOfChristCrusade.org

SNACX PRESENTS

The Power of Her

# An empowering brunch for exceptional women<sup>1</sup>

Join us for an extraordinary day with a panel of exceptional women and enjoy a brunch buffet (vegetarian options), entertainment, and giveaways!

June 30 | \$25 Location will be revealed upon purchase of ticket.