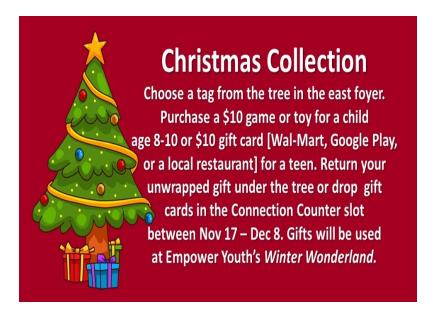

# **3C Family Directory Update**

If you attend 3C your address/phone/email details will be printed in our updated directory. Stop by the Connection Counter or see Connie to verify your info, let us know what you wish NOT be included, or would like to be added.