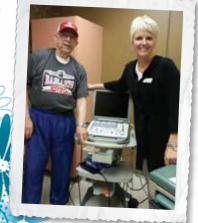

### Faces of LaVie

The Knights of Columbus came; We saw the need; We did the deed.

When the Billings Area Councils of the Knights of Columbus were asked by DeAnn Visser, CEO of LaVie, to help replace their broken Ultra Sound Machine there was no hesitation and it was done. Billings Heights Council 8345 agreed to be the administrator of the fund drive. Councils from Roundup, Hardin, Laurel and Lewistown soon joined in.

Knights have answered this same call to assist many Women's Pregnancy Centers throughout the State of Montana. The Knights have answered the call for help because these centers promote a Culture of Life from conception to natural death.

A letter was sent to all councils in the state and response was quick and generous. Fund raising breakfasts and other events created good will as well as funds to support the project.

Here's a little background on our project. In 2009, the Supreme Council began assessing each knight a \$2.00 annual fee for the purpose of supporting our newly established "Culture of Life" program. One of the primary Culture of Life programs is the Ultra Sound Initiative. If

a council raised half the cost of an Ultra Sound machine for an early pregnancy clinic, the Supreme Council would pay the other half.

With sleeves rolled up, we began fund raising in February and by April we had half the cost of the machine plus enough for training of the staff.

Thanks to the Councils across the state and to the many generous private donations that brought this project to a great conclusion. Because of you, many babies will be safe from the harm of abortion.

So thanks to everyone who helped to promote the cause, made the call, walked the extra mile for the protection of these babies.

Bob Murphy, Financial Secretary of Council 8345