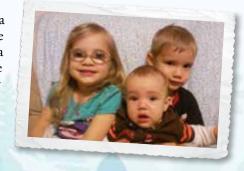

I have added pictures of a beautiful little girl named Asiah. She is the daughter of our dear friend, Jacinda, and husband, Travis. Asiah was born at 23.5 weeks gestation. This is a picture of both

Jacinda and Asiah after her birth, one at about month old and a current picture at 7 years old. The very sad difference between Asiah and the babies born at Gosnell's "clinic", is the mother's view of the pregnancy. Again, I want to be sensitive to those who have chosen abortion. It was because they were in a crisis, they weren't thinking clearly. They just wanted the problem to go away and abortion seemed the logical solution. Once a woman is pregnant she is going to have a baby; call it a fetus if you