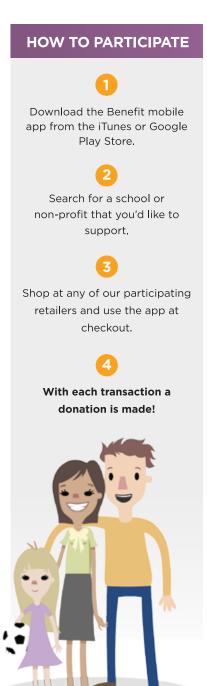

## **Benefit Gives While You Shop!**

When you use the Benefit app at checkout at any of our participating retailers, a percentage of the transaction is donated to a school or non-profit of your choice.

It's as easy as a credit card and safer than a wallet.

Benefit gives between 3-20% of your everyday transactions to the school or non-profit of your choice. Download the free app and start contributing today.