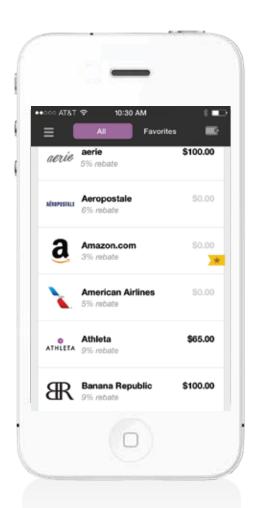

## Here are just some of the benefits of using Benefit:

- Buy, manage and redeem your digital gift cards instantly.
- Real time balance tracking.
- See what you've contributed at the push of a button.
- Over 80 participating retailers like Target, Amazon and Whole Foods at launch, with many more to come!