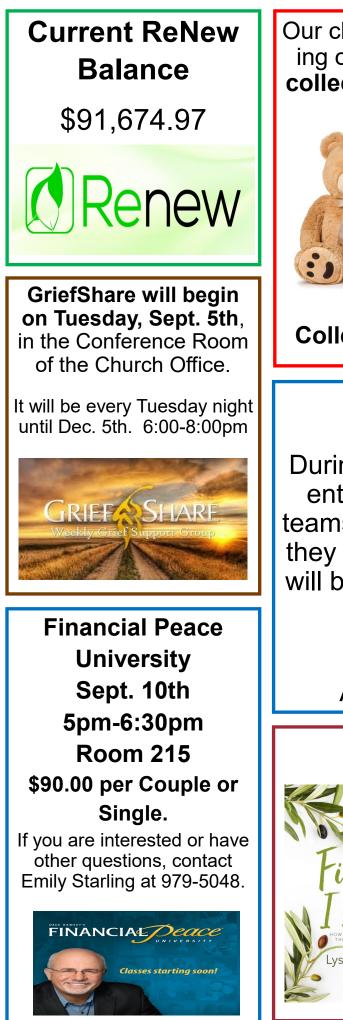

August 20, 2017

864-682-2548 (office) 864-684-5013 (on-call) 499 Chestnut Ridge Road, Laurens, South Carolina 29360

Our children have been learning about helping others in need. In light of that, we are collecting NEW teddy bears for our local law enforcement. When of-

ficers respond to calls, the bears will be given to kids to help them through their difficult situation. If you would like to help, please choose a bear that is around 10-12 inches tall.

Collection Day is Sunday, August 27th.

# **Focus on Missions**

During the Sunday School hour for the entire month of August, our mission teams will be giving reports on the work they were involved in. A light breakfast will be served in the Fellowship Center.

August 20th - Liberia

August 27th - BBC & Ecuador