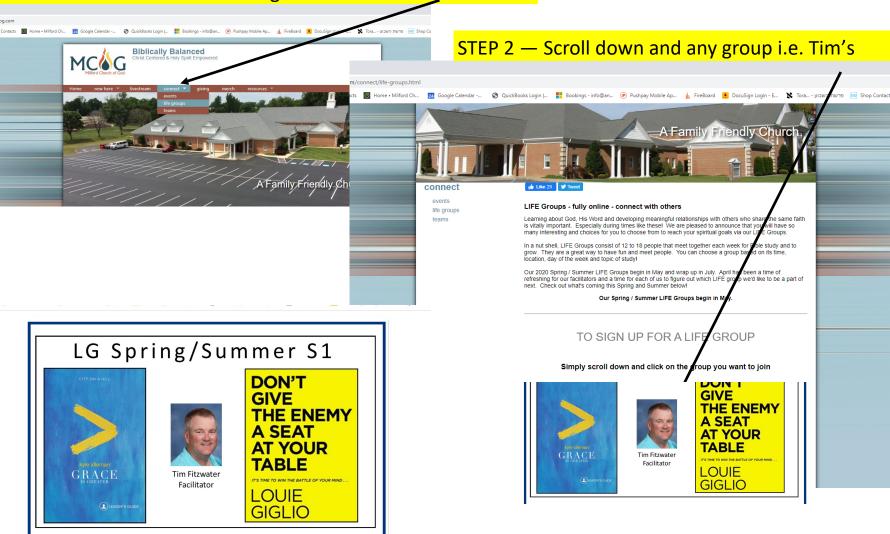

#### STEP 1 — Goto www.milfordcog.com & click on LIFE GROUPS

STEP 3 — Enter your name and email address

z1 -- Facilitator Michelle Kenton -- REGISTRATION FORM
Please type and or verify your name below to register for this LIFE group
First Name \*

Last Name \*

Email Address

Location: In Person @ MCOG and/or via Zoom Meeting

Meeting Day/Time: SUNDAYS @ 9:00 AM

Group Facilitator: Tim Fitzwater

+ Add Another Perso

### LG Spring/Summer S1

im Fitzwater Facilitator

Group Facilitator: Tim Fitzwater

Location: In Person @ MCOG and/or via Zoom Meeting

Meeting Day/Time: SUNDAYS @ 9:00 AM